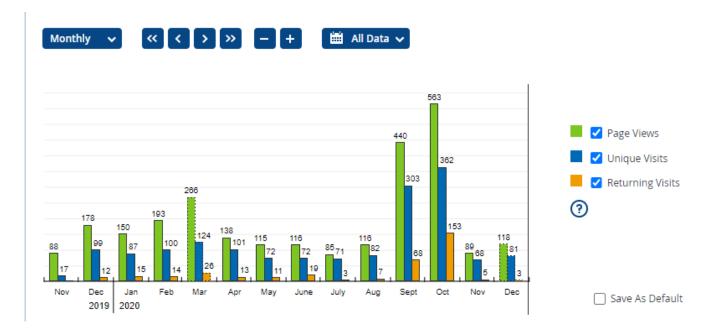

### Site traffic data as of 12/28/2020:

Page views for the 30 days before 12/28/2020:

| Page                                                                                           | <b>Unique Visit</b> |
|------------------------------------------------------------------------------------------------|---------------------|
| Chambersburg Area Kennel Club   A member of the American Kennel Club based in Chambersburg, PA | 6                   |
| cakc.net/ 🛂                                                                                    |                     |
| Private Access   Chambersburg Area Kennel Club                                                 | !                   |
| cakc.net/private-access/ 🛂                                                                     |                     |
| Contact Us   Chambersburg Area Kennel Club                                                     | (                   |
| cakc.net/contact-us/ 🛂                                                                         |                     |
| Training Resources   Chambersburg Area Kennel Club                                             |                     |
| cakc.net/training-resources/ 🛂                                                                 |                     |
| Events   Chambersburg Area Kennel Club                                                         |                     |
| cakc.net/events/ 🛂                                                                             |                     |
| Membership   Chambersburg Area Kennel Club                                                     |                     |
| cakc.net/membership/ 🛂                                                                         |                     |
| Gallery: March 2019 Handling Class   Chambersburg Area Kennel Club                             |                     |
| cakc.net/gallery-march-2019-handling-class/ 🗹                                                  |                     |
| 404 Not Found   Chambersburg Area Kennel Club                                                  |                     |
| cakc.net/wp-content/uploads/CAKC-Match-Entry-COVID-Form-101720-web.pdf 🛂                       |                     |
| Meetings   Chambersburg Area Kennel Club                                                       |                     |
| cakc.net/meetings/ 🛂                                                                           |                     |