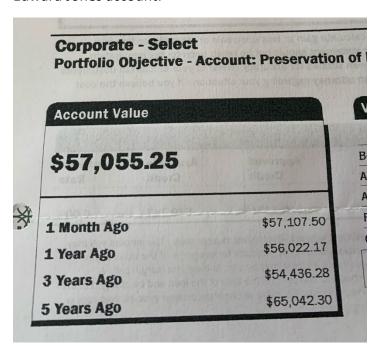

## Edward Jones account:

| Miller & Balletin Miller Williams and | This Period | This Year      |
|---------------------------------------|-------------|----------------|
| Beginning value                       | \$57,205.37 | \$56,022.17    |
| Assets added to account               | 0.00        | 20.00 May 0.00 |
| Assets withdrawn from account         | 0.00        | 0.00           |
| Fees and charges                      | 0.00        | 0.00           |
| Change in value                       | -150.12     | 1,033.08       |
| Ending Value                          | \$57,055.25 |                |