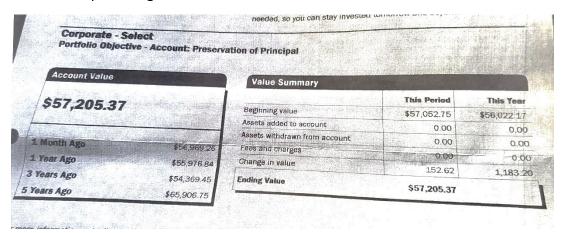

**Treasurer's report:** Treasurer Suzanne Benchoff was absent, as was Assistant Treasurer Sandie Rolenaitis. Suzanne provided a copy of the activity report. Images are at the end of the minutes. The checking account balance is \$15,947.59. Motion to accept the report was made by Clarence Gelwicks, seconded by Steve Cooper.

## Treasurer report images:

| Asset Details (as of Se<br>Assets Held At Edward Jones | 20, 2020)             |                                                                                                                                                                                                                                                                                                                                                                                                                                                                                                                                                                                                                                                                                                                                                                                                                                                                                                                                                                                                                                                                                                                                                                                                                                                                                                                                                                                                                                                                                                                                                                                                                                                                                                                                                                                                                                                                                                                                                                                                                                                                                                                                | additional details a | at www.edwardjones.co | m/access    |
|--------------------------------------------------------|-----------------------|--------------------------------------------------------------------------------------------------------------------------------------------------------------------------------------------------------------------------------------------------------------------------------------------------------------------------------------------------------------------------------------------------------------------------------------------------------------------------------------------------------------------------------------------------------------------------------------------------------------------------------------------------------------------------------------------------------------------------------------------------------------------------------------------------------------------------------------------------------------------------------------------------------------------------------------------------------------------------------------------------------------------------------------------------------------------------------------------------------------------------------------------------------------------------------------------------------------------------------------------------------------------------------------------------------------------------------------------------------------------------------------------------------------------------------------------------------------------------------------------------------------------------------------------------------------------------------------------------------------------------------------------------------------------------------------------------------------------------------------------------------------------------------------------------------------------------------------------------------------------------------------------------------------------------------------------------------------------------------------------------------------------------------------------------------------------------------------------------------------------------------|----------------------|-----------------------|-------------|
|                                                        | Current<br>Yield/Rate | Beginning<br>Balance                                                                                                                                                                                                                                                                                                                                                                                                                                                                                                                                                                                                                                                                                                                                                                                                                                                                                                                                                                                                                                                                                                                                                                                                                                                                                                                                                                                                                                                                                                                                                                                                                                                                                                                                                                                                                                                                                                                                                                                                                                                                                                           | Deposits             |                       | Ending      |
| oney Market<br>he average yield on the money i         | 0.01%*                | \$26,398.85                                                                                                                                                                                                                                                                                                                                                                                                                                                                                                                                                                                                                                                                                                                                                                                                                                                                                                                                                                                                                                                                                                                                                                                                                                                                                                                                                                                                                                                                                                                                                                                                                                                                                                                                                                                                                                                                                                                                                                                                                                                                                                                    | \$275.52             | Withdrawals           | \$26,674.37 |
| ficates of Deposit<br>Hapoalim B M New York Brh        | Maturity<br>Date      | Maturity<br>Value                                                                                                                                                                                                                                                                                                                                                                                                                                                                                                                                                                                                                                                                                                                                                                                                                                                                                                                                                                                                                                                                                                                                                                                                                                                                                                                                                                                                                                                                                                                                                                                                                                                                                                                                                                                                                                                                                                                                                                                                                                                                                                              | Cost Basis           | Unrealized            |             |
|                                                        | 2/18/2021*            | 10,000.00                                                                                                                                                                                                                                                                                                                                                                                                                                                                                                                                                                                                                                                                                                                                                                                                                                                                                                                                                                                                                                                                                                                                                                                                                                                                                                                                                                                                                                                                                                                                                                                                                                                                                                                                                                                                                                                                                                                                                                                                                                                                                                                      | 10,000.00            | Gain/Loss             | Value       |
| Stanley Bk N A Salt 2.65%                              | 3/8/2021*             | 10,000.00                                                                                                                                                                                                                                                                                                                                                                                                                                                                                                                                                                                                                                                                                                                                                                                                                                                                                                                                                                                                                                                                                                                                                                                                                                                                                                                                                                                                                                                                                                                                                                                                                                                                                                                                                                                                                                                                                                                                                                                                                                                                                                                      |                      | 23.70                 | 10,023.70   |
| Stanley Bk N A Sait 2.80%                              | 3/7/2022*             | A STATE OF THE PARTY OF THE PAR | 10,000.00            | 117.60                | 10,117.60   |
|                                                        |                       |                                                                                                                                                                                                                                                                                                                                                                                                                                                                                                                                                                                                                                                                                                                                                                                                                                                                                                                                                                                                                                                                                                                                                                                                                                                                                                                                                                                                                                                                                                                                                                                                                                                                                                                                                                                                                                                                                                                                                                                                                                                                                                                                | 10,000.00            | 389.70                | 10,389.70   |